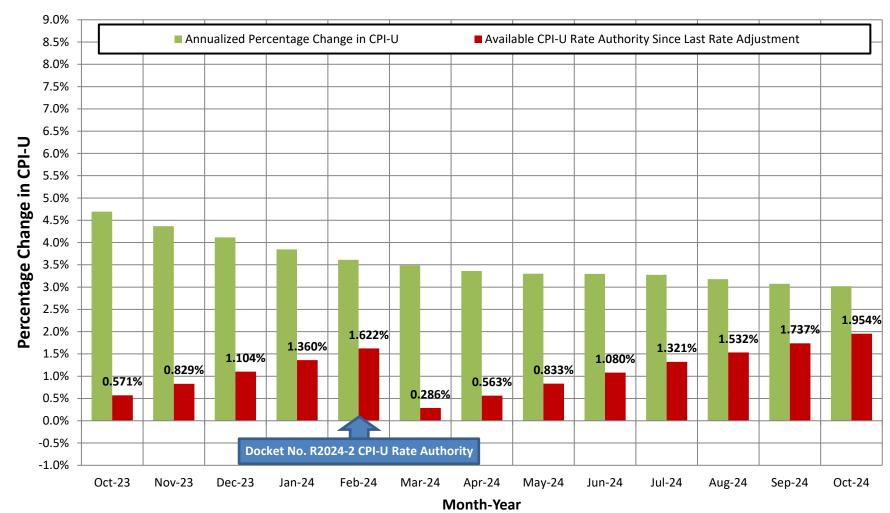

## Maximum Available Rate Authority by Class<sup>2</sup>

|                            |        |         |            | Non-         |        |        |
|----------------------------|--------|---------|------------|--------------|--------|--------|
| Class                      | CPI-U  | Density | Retirement | Compensatory | Bank   | Total  |
| First-Class Mail           | 1.954% | 0.000%  | 0.000%     | N/A          | 0.000% | 1.954% |
| Periodicals                | 1.954% | 0.000%  | 0.000%     | 0.000%       | 0.000% | 1.954% |
| <b>USPS Marketing Mail</b> | 1.954% | 0.000%  | 0.000%     | N/A          | 0.000% | 1.954% |
| Package Services           | 1.954% | 0.000%  | 0.000%     | N/A          | 0.000% | 1.954% |
| Special Services           | 1.954% | 0.000%  | 0.000%     | N/A          | 0.000% | 1.954% |

CPI-U annualized using a 12-month moving average. For a more detailed explanation of the calculation of the CPI-U rate authority, including partial year calculations, please see 39 CFR §3030.140-143.