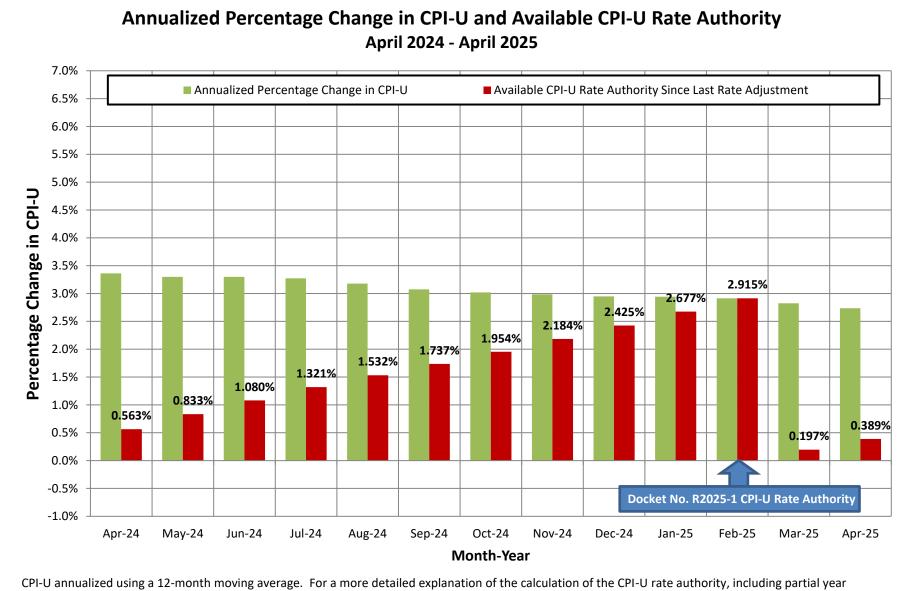

|                     |        |         |            | Non-         |        |        |
|---------------------|--------|---------|------------|--------------|--------|--------|
| Class               | CPI-U  | Density | Retirement | Compensatory | Bank   | Total  |
| First-Class Mail    | 0.389% | 0.000%  | 0.000%     | N/A          | 0.000% | 0.389% |
| Periodicals         | 0.389% | 0.000%  | 0.000%     | 0.000%       | 0.000% | 0.389% |
| USPS Marketing Mail | 0.389% | 0.000%  | 0.000%     | N/A          | 0.000% | 0.389% |
| Package Services    | 0.389% | 0.000%  | 0.000%     | N/A          | 0.000% | 0.389% |
| Special Services    | 0.389% | 0.000%  | 0.000%     | N/A          | 0.000% | 0.389% |

calculations, please see 39 CFR §3030.140-143.