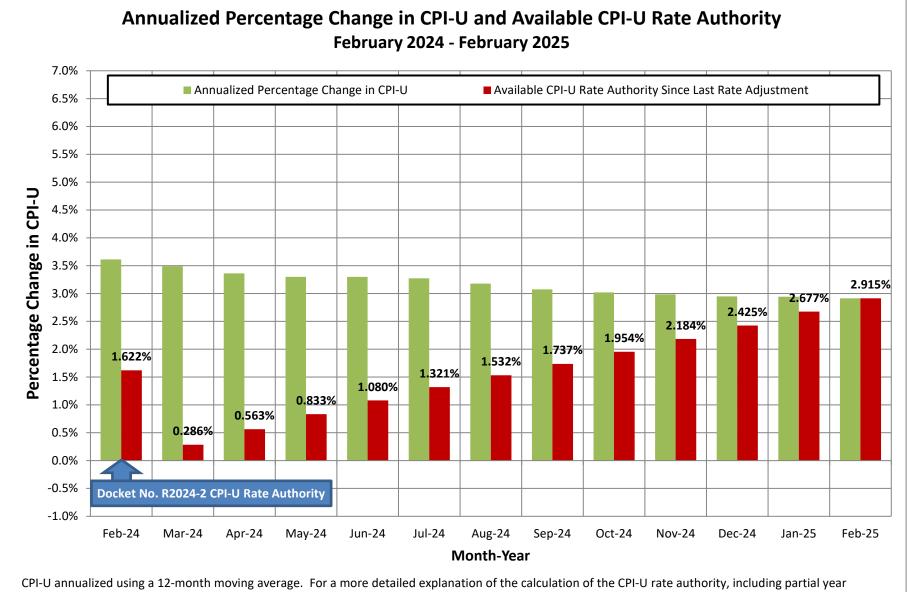

**Density-Based Rate Authority**: As specified by 39 C.F.R. § 3030.162(a)(1), the density-based rate authority available to the Postal Service is calculated as **2.165 percent**.

**Retirement-Based Rate Authority:** As specified by 39 C.F.R. § 3030.183(a)(1), the retirement-based rate authority available to the Postal Service is calculated as **2.305 percent**.

|                     |        |         |            | Non-         |        |        |
|---------------------|--------|---------|------------|--------------|--------|--------|
| Class               | CPI-U  | Density | Retirement | Compensatory | Bank   | Total  |
| First-Class Mail    | 2.915% | 2.165%  | 2.305%     | N/A          | 0.000% | 7.385% |
| Periodicals         | 2.915% | 2.165%  | 2.305%     | 2.000%       | 0.000% | 9.385% |
| USPS Marketing Mail | 2.915% | 2.165%  | 2.305%     | N/A          | 0.000% | 7.385% |
| Package Services    | 2.915% | 2.165%  | 2.305%     | N/A          | 0.000% | 7.385% |
| Special Services    | 2.915% | 2.165%  | 2.305%     | N/A          | 0.000% | 7.385% |