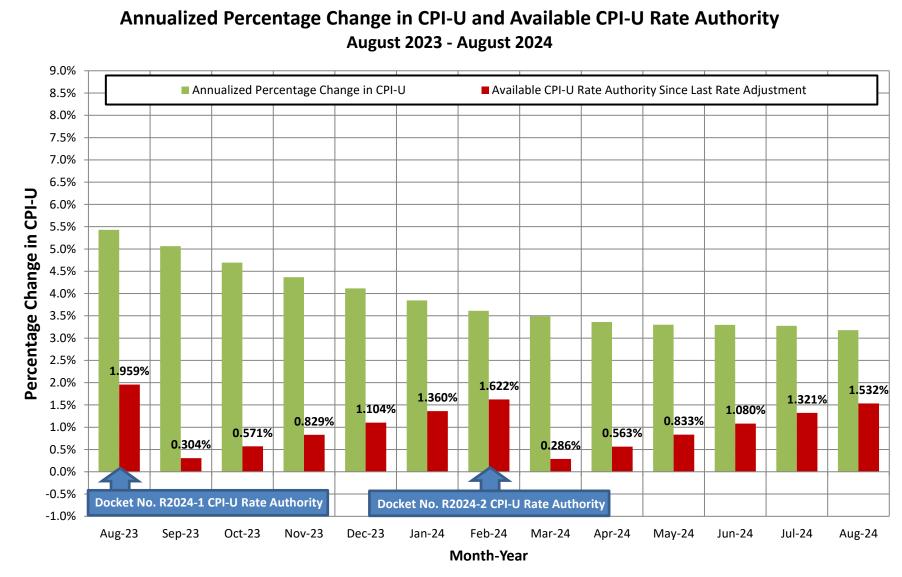

**Density-Based Rate Authority**: As specified by 39 C.F.R. § 3030.162(a)(1), the density-based rate authority available to the Postal Service is calculated as **4.312 percent**. (Exhausted in Docket No. R2024-2)

**Retirement-Based Rate Authority:** As specified by 39 C.F.R. § 3030.183(a)(1), the retirement-based rate authority available to the Postal Service is calculated as **1.820 percent**. (Exhausted in Docket No. R2024-2)

Additional Rate Authority for Non-Compensatory Classes: 39 C.F.R. § 3030.222(a) provides for an additional **2 percentage** points of additional rate authority for any class of mail where the attributable cost for that class exceeded the revenue from that class. In FY 2023, the only class for which attributable cost exceeded revenue was **Periodicals**. (Exhausted in Docket No. R2024-2)

|                     |               |        |            | Non-         |        |        |  |
|---------------------|---------------|--------|------------|--------------|--------|--------|--|
| Class               | CPI-U Density |        | Retirement | Compensatory | Bank   | Total  |  |
| First-Class Mail    | 1.532%        | 0.000% | 0.000%     | N/A          | 0.000% | 1.532% |  |
| Periodicals         | 1.532%        | 0.000% | 0.000%     | 0.000%       | 0.000% | 1.532% |  |
| USPS Marketing Mail | 1.532%        | 0.000% | 0.000%     | N/A          | 0.000% | 1.532% |  |
| Package Services    | 1.532%        | 0.000% | 0.000%     | N/A          | 0.000% | 1.532% |  |
| Special Services    | 1.532%        | 0.000% | 0.000%     | N/A          | 0.000% | 1.532% |  |

CPI-U annualized using a 12-month moving average. For a more detailed explanation of the calculation of the CPI-U rate authority, including partial year calculations, please see 39 CFR §3030.140-143.